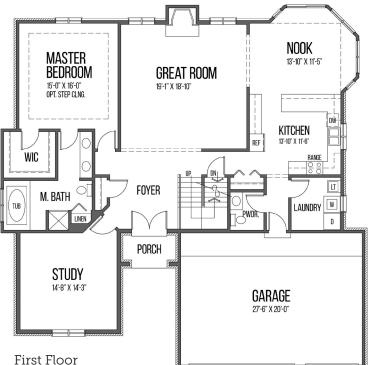

## Garfield \\ 2,800 sf

- 4-5 Bedrooms
- 2.1 or 3.1 Baths
- 3-Car Turned Garage
- 2-Story Great Room
- Gourmet Kitchen with Granite Countertops
- His/Her Master Bath Suite
- Optional Bonus Room over Garage
- Standard Carpeting
- Standard Tile Flooring
- Basic Brushed Nickel Lighting Package
- Dimensional Shingles
- 3 piece rough plumbing in basement
- Egress window
- Gas Fireplace
- Granite Counter in Kitchen and 1/2 Bath
- 5 Ft Garden Tub in Master
- Central Air