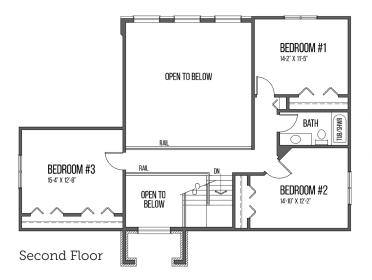

## BEDROOM #4 16-4' X IT-6' OPEN TO BELOW BEDROOM #3 B-T' X IT-9' OPEN TO BELOW BEDROOM #2 14-10' X 12-2' Optional Second Floor