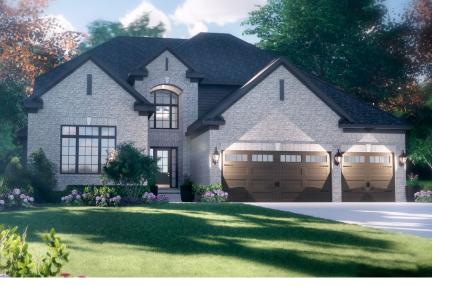

## Garfield \\ 2,800 sf

- 4-5 Bedrooms
- 2.1 or 3.1 Baths
- 3-Car Turned Garage
- 2-Story Great Room
- Gourmet Kitchen with Granite Countertops
- His/Her Master Bath Suite
- Optional Bonus Room over Garage
- Standard Carpeting
- Standard Tile Flooring
- Basic Brushed Nickel Lighting Package
- Dimensional Shingles
- 3 piece rough plumbing in basement
- Egress window
- Gas Fireplace
- Granite Counter in Kitchen and 1/2 Bath
- 5 Ft Garden Tub in Master
- Central Air