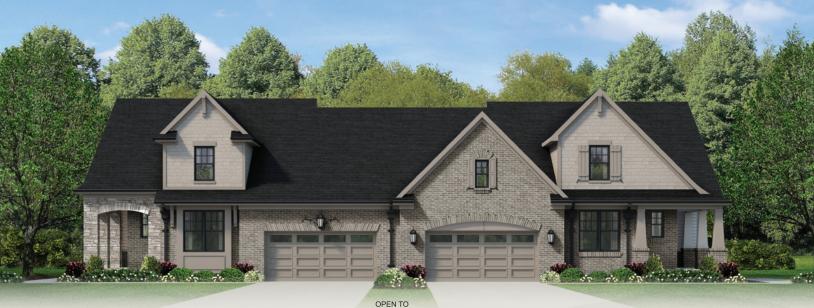

## **Spruce** \\ 2,306 sf

- First floor master suite with library
- Eclectic mix of brick, stone and shake cladding
- Traditional brick exterior with arched stone accents, board and batten shutters, gabled roof and craftsmanstyle columns
- Each home style includes a covered, wrap around porch with side entry
- Open concept plan connects the great room, kitchen and dining room, optimal for young families or those who like to entertain
- L-shaped kitchen with island offers ample counter space for storage or casual dining
- Dining room features a sliding door with access to a personal deck and beautiful views
- Master suite includes an oversized walk-in closet and spacious spa bath with double sinks
- Library and adjacent powder room located on the opposite side of the home for complete privacy
- Laundry room centrally located on first level
- Second level includes second bedroom, full bath and optional third bedroom plan in lieu of loft
- Loft that can be used as a den or office space