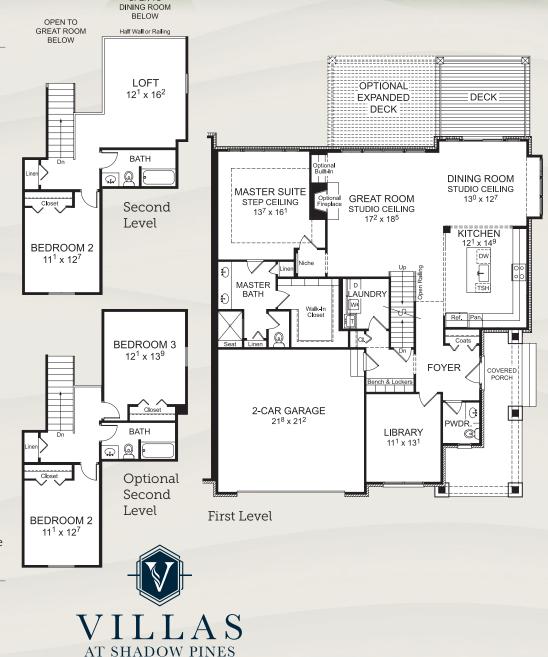

## **Spruce** \\ 2,306 sf

- First floor master suite with library
- Eclectic mix of brick, stone and shake cladding
- Traditional brick exterior with arched stone accents, board and batten shutters, gabled roof and craftsmanstyle columns
- Each home style includes a covered, wrap around porch with side entry
- Open concept plan connects the great room, kitchen and dining room, optimal for young families or those who like to entertain
- L-shaped kitchen with island offers ample counter space for storage or casual dining
- Dining room features a sliding door with access to a personal deck and beautiful views
- Master suite includes an oversized walk-in closet and spacious spa bath with double sinks
- Library and adjacent powder room located on the opposite side of the home for complete privacy
- Laundry room centrally located on first level
- Second level includes second bedroom, full bath and optional third bedroom plan in lieu of loft
- Loft that can be used as a den or office space